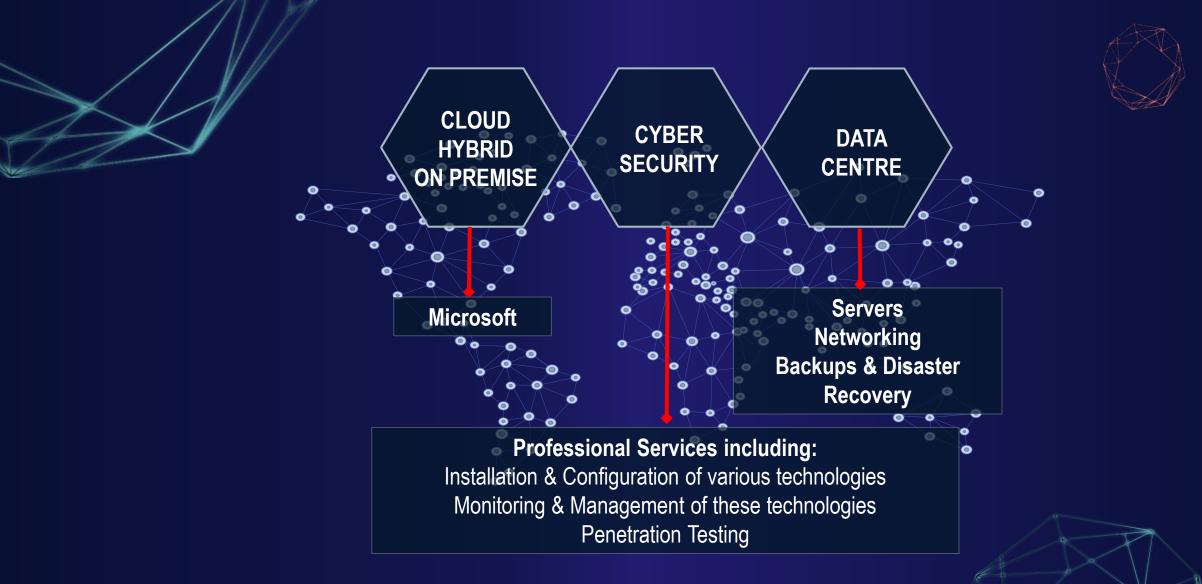

### SERVICES

#### CLOUD SOLUTIONS

The cloud computing pile consists of three services: IaaS (Infrastructure as a Service) PaaS (Platform as a Service) SaaS (Software as a Service) inclusive of Microsoft Azure and Microsoft Office 365 features

NETWORK DESIGN & AUDITS Cyberpro can design and implement a network that's specific to your needs. To design an efficient, cost effective and suitable network for you we start with a thorough IT audit. Before we design your network, we ensure that anything we implement is compatible with your current infrastructure and operating practices.

We will outline your options allowing you to prioritize cost, speed and capacity in line with your business objectives.

#### MANAGED INFRASTRUCTURE SERVICES

We develop customer centric outsources solutions for our customers. These include managing the various parts of a customer's infrastructure to provide a fully managed IT services solution.

Cyberpro provides customers with an all-encompassing IT management solution with a single point of responsibility and accountability.

#### CYBER SECURITY

### Endpoint Security inclusive of Risk Management & Training & Awareness Network Security

Cyberpro has partnered with industry leaders in the security space to provide the best available protection to our clients. We have key relationships with security vendors that can provide a holistic security solution to the customer.

#### RISK MANAGEMENT

Law and Industry mandates require organisations to assess vulnerabilities and risks. Organisations must be conscious of information security and develop and implement mature security controls based on a continuous internal risk and vulnerability assessment